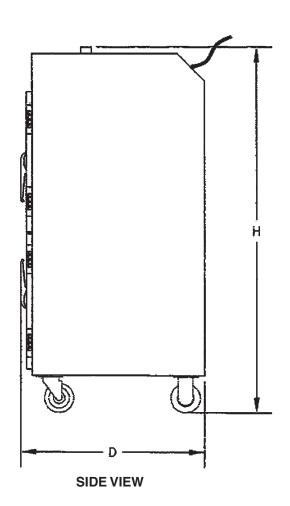

## MODEL VHMD13 HUMIDI-HEAT HUMIDIFIED HOLDING SYSTEM

| Model No. | 18 x 26<br>Capacity | 12x20x2.5<br>Capacity | High          | Deep          | Wide            | Shipping<br>Weight | Volts | Watts | Amps |
|-----------|---------------------|-----------------------|---------------|---------------|-----------------|--------------------|-------|-------|------|
| VHMD13    | 12                  | 24                    | 65"<br>1700mm | 34½"<br>857mm | 251/8"<br>724mm | 340#<br>154 kg     | 120   | 1200  | 10   |